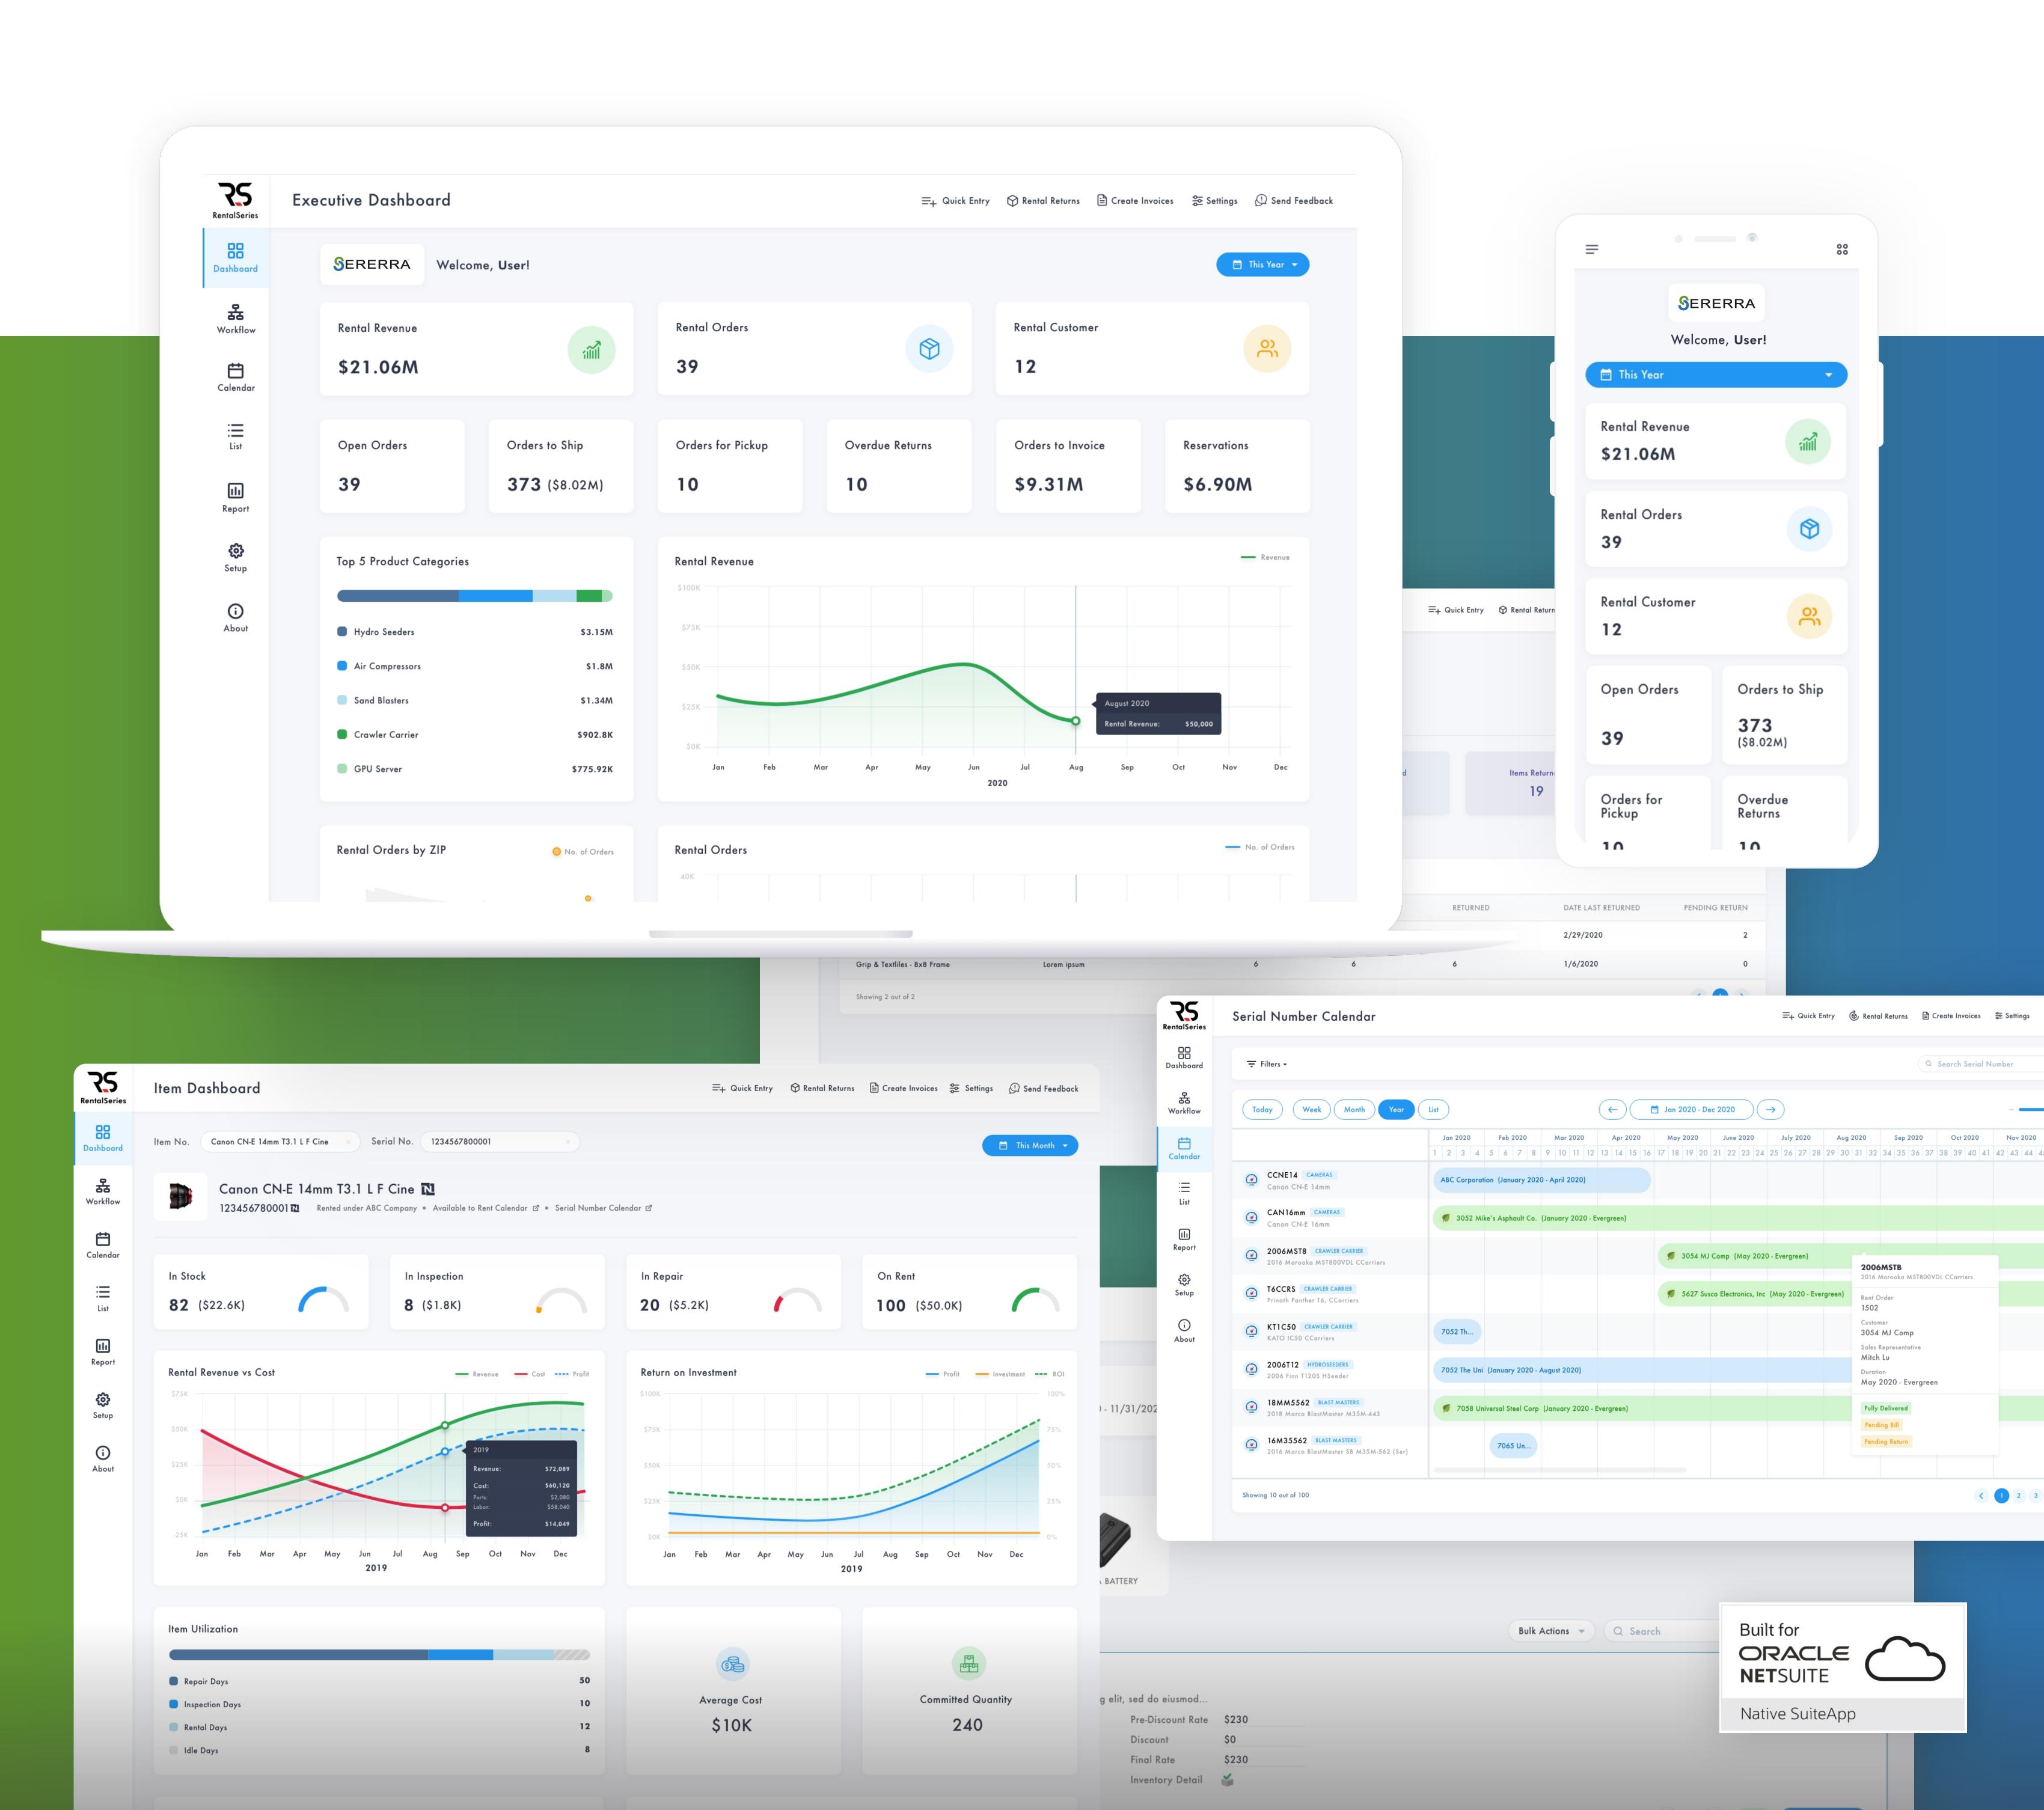

#### Dashboards

Dashboards - Visual display of rental KPIs, tiles, and reports that gives users an ataa-glance visibility into their business performance and item utilization.

#### **Contract Management**

Allows creation of rental transactions such as Rental Opportunity, Rental Estimate, and Rent Contracts. Carefully designed user interface with e-commerce style functionalities making it easy for the users to pull up items, check availability and add items to the cart.

#### Calendaring Tools

Several calendaring tools to help you plan delivery of your rental contracts, check what is available to rent, already rented out and in in- bound inspection. Manages overbooking and shortages.

#### Reporting

Many reports to help you with tracking and generate utilization and turnover metrics for better visibility of your rental assets.