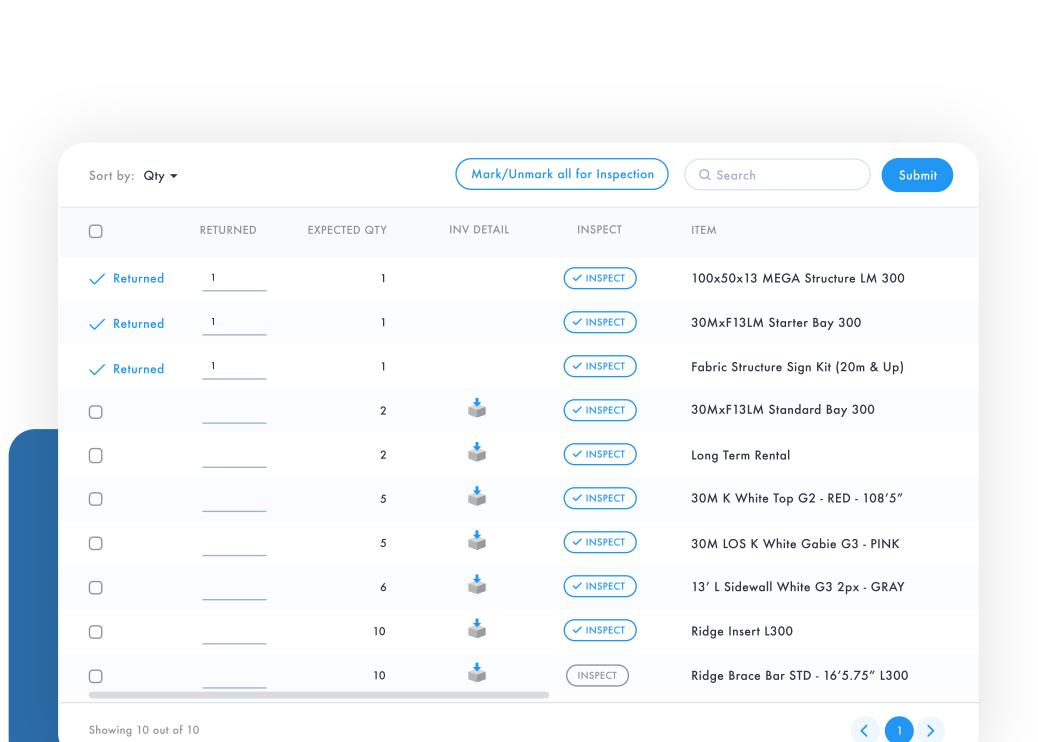

#### **Quick Return**

Easily manage your off-rent process whether you're receiving multiple items from multiple contracts or from a single contract.