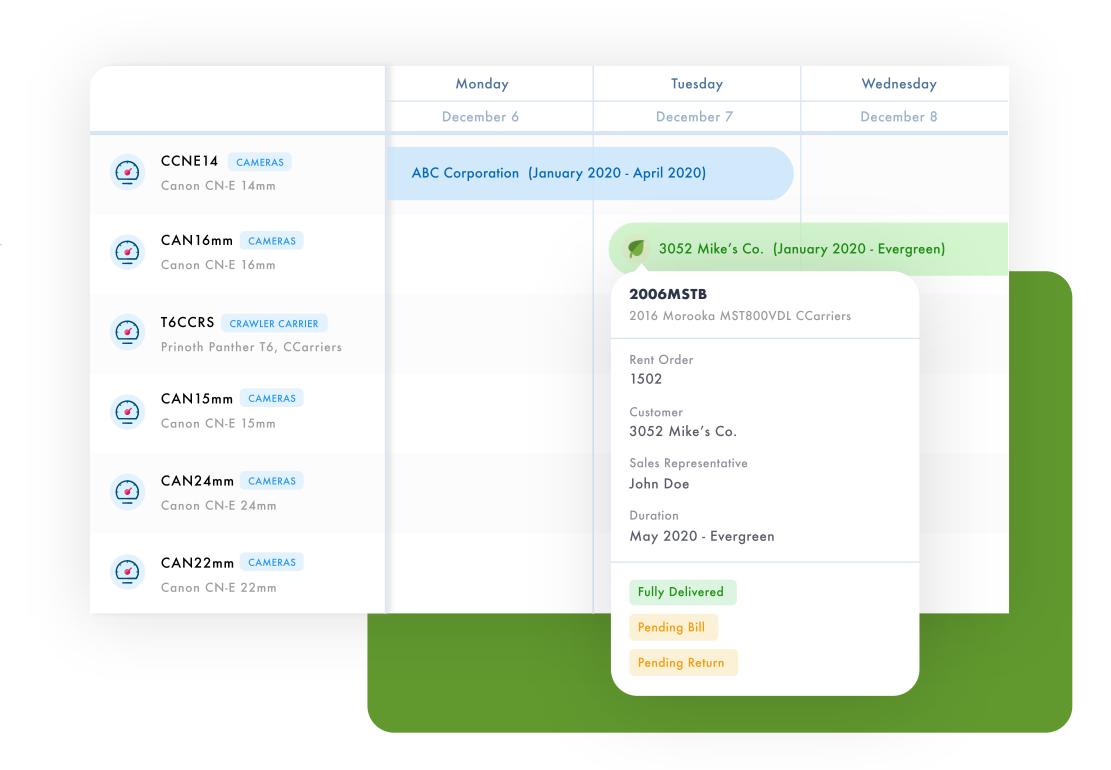

#### Calendaring Tools

Several calendaring tools to help you plan delivery of your rental contracts, check what is available to rent, already rented out and in in- bound inspection. Manages overbooking and shortages.