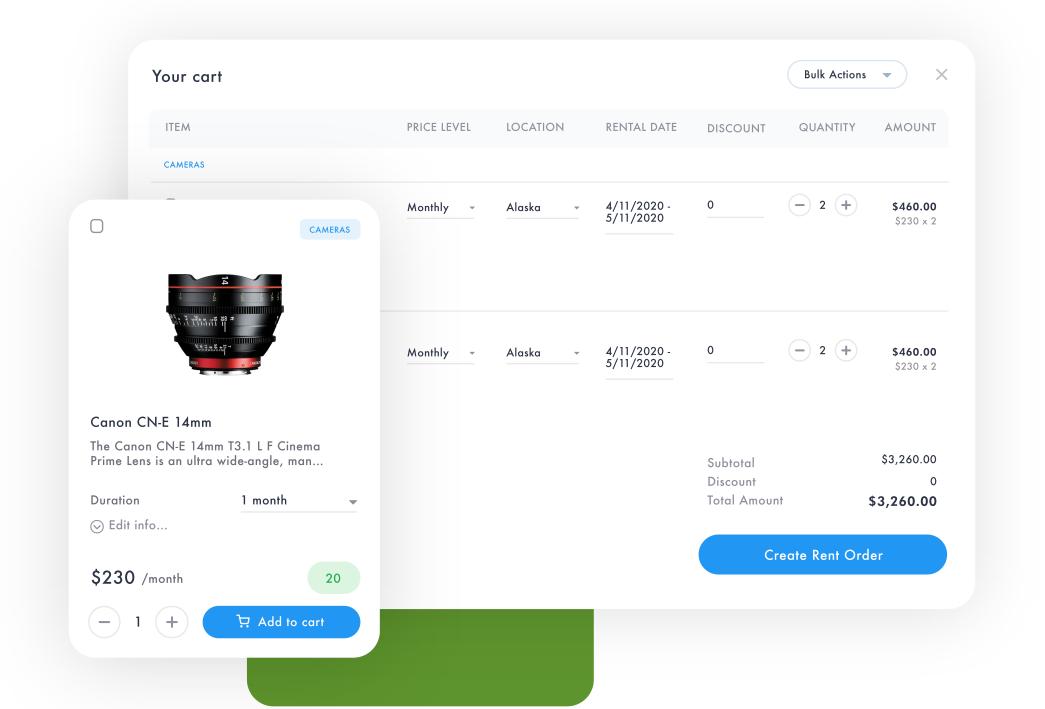

#### **Contract Management**

Allows creation of rental transactions such as Rental Opportunity, Rental Estimate, and Rent Contracts. Carefully designed user interface with e-commerce style functionalities making it easy for the users to pull up items, check availability and add items to the cart.