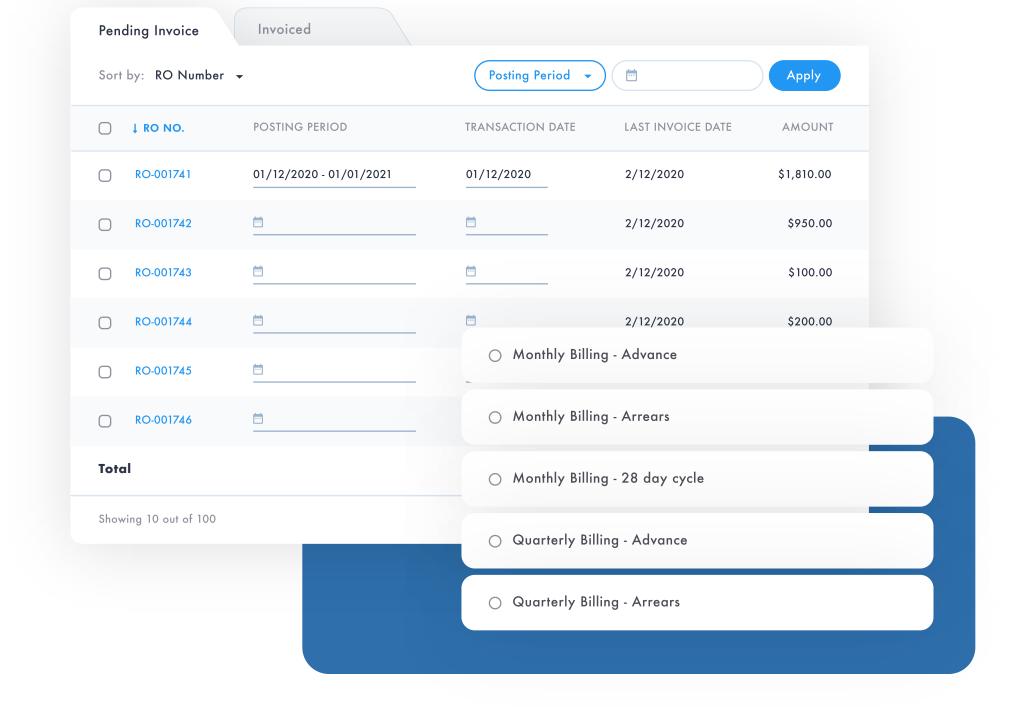

### **Automated Billing**

RentalSeries Billing Schedule automates your entire recurring billing process. Review future billing for single or multiple contracts easily and streamline your invoicing process.