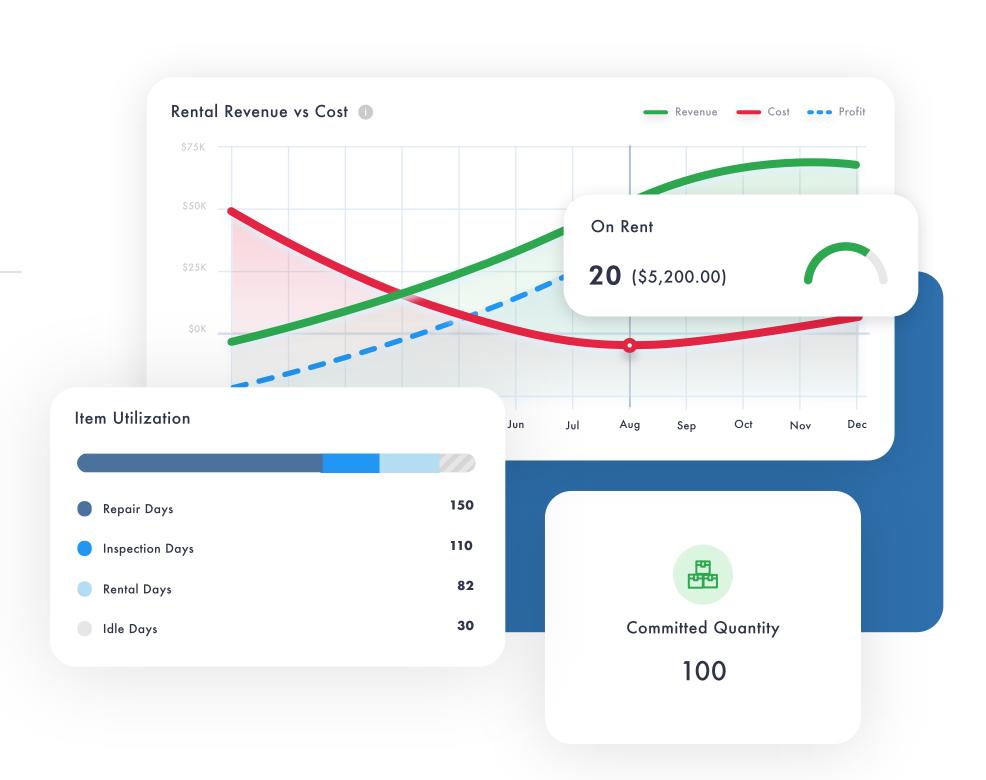

#### Dashboards

Dashboards - Visual display of rental KPIs, tiles, and reports that gives users an ataa-glance visibility into their business performance and item utilization.

#### Reporting

Many reports to help you with tracking and generate utilization and turnover metrics for better visibility of your rental assets.